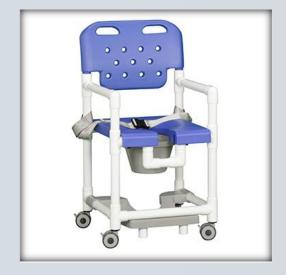

## **Elite Shower Chair Commode w/Footrest & Safety Belt**

| Technical         | Data    |
|-------------------|---------|
| Height:           | 39"     |
| Width:            | 21"     |
| Depth:            | 22"     |
| Weight:           | 33 lbs  |
| Seat Height:      | 20"     |
| Clearance:        | 17"     |
| Between the arms: | 17.25"  |
| Weight Capacity:  | 325 lbs |
| Ship Weight:      | 38 lbs  |
| Shipping Method:  | Parcel  |

## **Features:**

- 3" Never-Rust twin wheel casters, all locking
- Open-front seat for easy bathing care
- Integrated push handles for improved mobility
- Removeable commode pail with lid
- Slideout footrest for added safety
- Safety belt