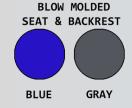

| Ordering Options |  |
|------------------|--|
| ELT817 P FRSB B  |  |
| ELT817 P FRSB G  |  |

| Replacement Parts                                    |  |
|------------------------------------------------------|--|
| SC LPCSET DLX – Replacement Caster Set               |  |
| DLX PAIL – Replacement Commode Pail                  |  |
| DLX RAIL SET – Replacement Commode Rail Set          |  |
| MOLDED SEAT B or G – Replacement Seat (Blue or Gray) |  |
| SC BELT – Replacement Seat Belt                      |  |